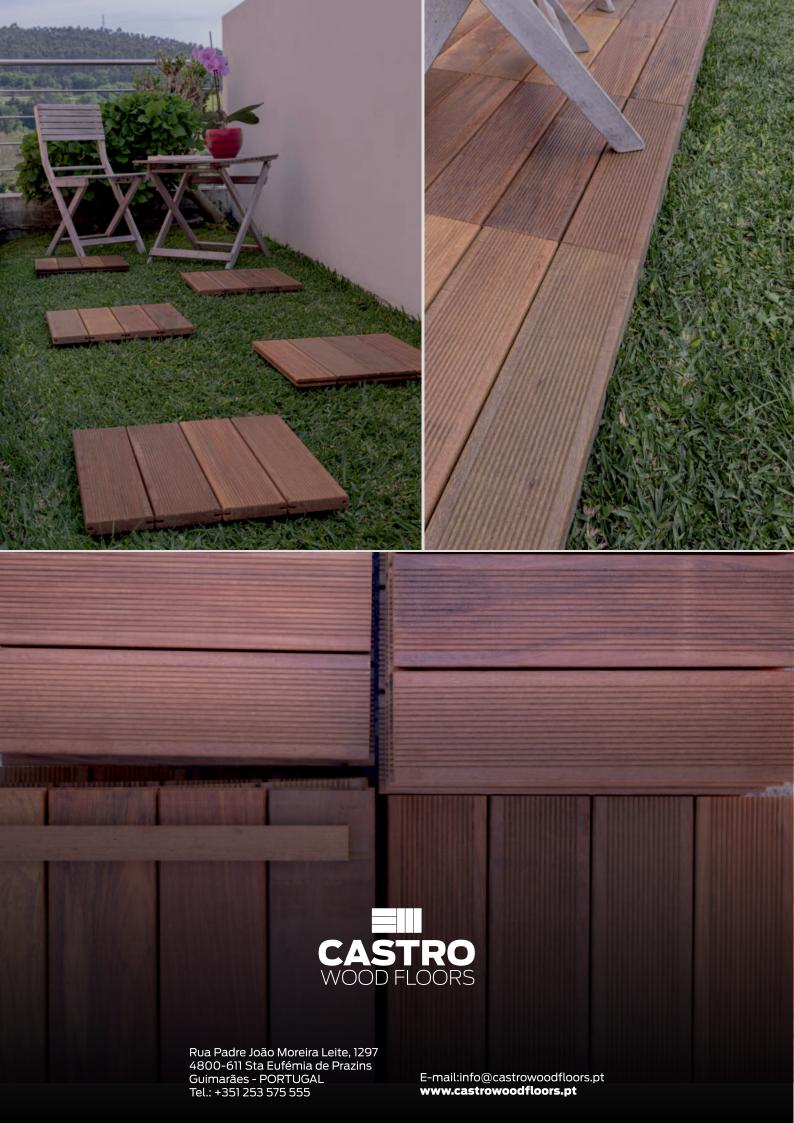

## Square-Shaped Ipe Deck

Our deck tiles are made from tropical Ipe wood, known for its high durability. It is ideal for outdoor use due to its natural resistance to weather conditions and insects

### Do I need special tools for installation?

No. The deck tiles allow for a simple and practical installation, without the need for special tools or professional labor.

### Can it be used on balconies or around swimming pools?

Yes. The deck tiles are perfect for balconies, terraces, patios, and even poolside areas.

### *Is it possible to remove or relocate it after installation?*

Yes. The deck tiles can be easily removed and reinstalled without major complications.