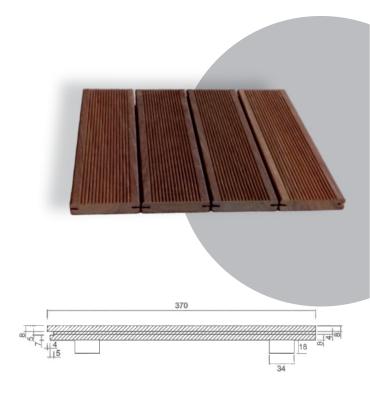

## Square-Shaped Ipe Deck

Our deck tiles are made from tropical Ipe wood, known for its high durability. It is ideal for outdoor use due to its natural resistance to weather conditions and insects

### Can it be used on balconies or around swimming pools?

Yes. The deck tiles are perfect for balconies, terraces, patios, and even poolside areas.